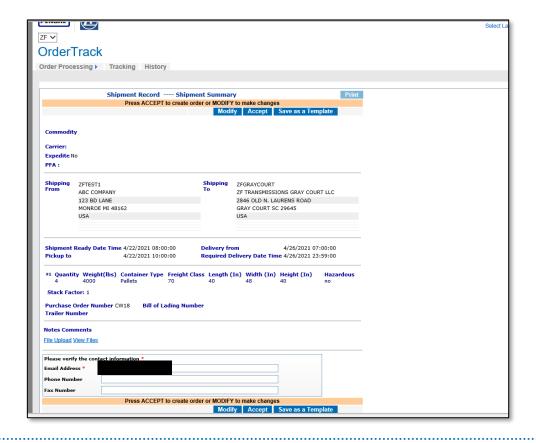

ZF shipments.
- This would include:
  - Less than Truck Load LTL
  - Full Truck Load FTL
  - Expedites
- This does NOT include Small Parcel (shipments weighing less than 150 lbs).
  - Parcel shipments are to be routed through Fed Ex Ground based and booked directly with Fed Ex Ground.

2. ZF Supplier Access and Login



ZF North America | ZF Supplier Penske TMS Instructions

### **ZF Supplier Access and Login**

- New users have 48 hours to sign and setup your new personal password.
  - If user is locked out because time has expired contact <u>ZF@Penske.com</u> for resetting initial access.
- SSO Employee Login (penskelogistics.net)





3. Creating a Shipment



ZF North America | ZF Supplier Penske TMS Instructions

# **Creating a Shipment**





### **Second Screen of Shipment Entry**





### **Order Successfully Submitted**





### **E-Mail Shipment Confirmation**





### **E-mail Carrier Accepted Confirmation**





#### E-mail Pre-Pro Label





4. LTL Shipment Pre-Pro Process



ZF North America | ZF Supplier Penske TMS Instructions

### **LTL Shipment Pre-Pro Process**

#### **Notes:**

- Pre-Pro Process only pertains to LTL shipment. Not FTL or Expedites.
- If you are not receiving the pre pro "shipment labels" on your "Shipment Documents Available" e-mail or the pallet label does not contain a bar code please forward the e-mail notification to <a href="mailto:ZF@Penske.com">ZF@Penske.com</a> so this can be investigated and corrected.



## **LTL Shipment Pre-Pro Process**

DO.NOT.REP... Shipping Documents Available for ZF: Supplier:ZF74200054A; Dest... Tue 3/30