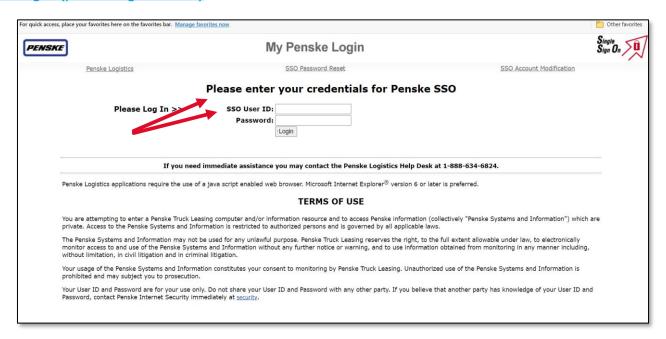

### **ZF Supplier Access and Login**

- New users have 48 hours to sign and setup your new personal password.
  - If user is locked out because time has expired contact <u>ZF@Penske.com</u> for resetting initial access.
- SSO Employee Login (penskelogistics.net)