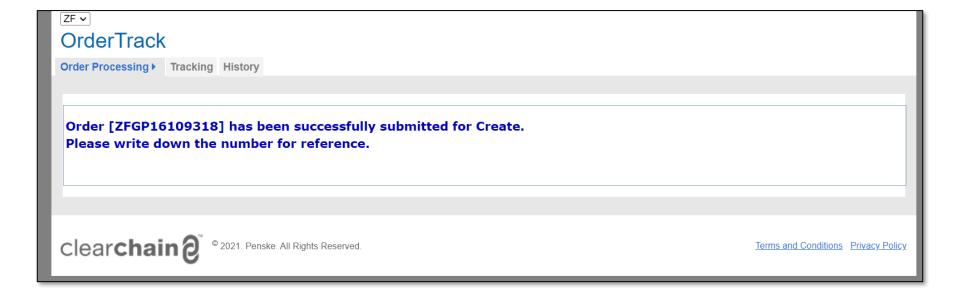

ss than Truck Load LTL
  - Full Truck Load FTL
  - Expedites
- This does NOT include Small Parcel (shipments weighing less than 150 lbs).
  - Parcel shipments are to be routed through Fed Ex Ground based and booked directly with Fed Ex Ground.

2. ZF Supplier Access and Login



ZF North America | ZF Supplier Penske TMS Instructions

### **ZF Supplier Access and Login**

- New users have 48 hours to sign and setup your new personal password.
  - If user is locked out because time has expired contact <u>ZF@Penske.com</u> for resetting initial access.
- SSO Employee Login (penskelogistics.net)





3. Creating a Shipment



ZF North America | ZF Supplier Penske TMS Instructions

# **Creating a Shipment**





### **Second Screen of Shipment Entry**





### **Order Successfully Submitted**





### **E-Mail Shipment Confirmation**





### **E-mail Carrier Accepted Confirmation**





#### E-mail Pre-Pro Label





4. LTL Shipment Pre-Pro Process



ZF North America | ZF Supplier Penske TMS Instructions

### **LTL Shipment Pre-Pro Process**

#### **Notes:**

- Pre-Pro Process only pertains to LTL shipment. Not FTL or Expedites.
- If you are not receiving the pre pro "shipment labels" on your "Shipment Documents Available" e-mail or the pallet label does not contain a bar code please forward the e-mail notification to <a href="mailto:ZF@Penske.com">ZF@Penske.com</a> so this can be investigated and corrected.



## **LTL Shipment Pre-Pro Process**

DO.NOT.REP... Shipping Documents Available for ZF: Supplier:ZF74200054A; Dest... Tue 3/30/202... 133 KB Dear ZF North America Suppl