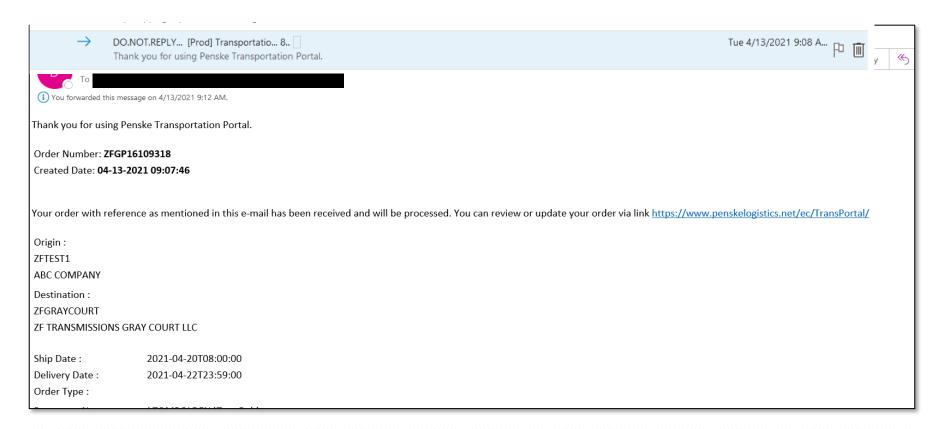

### **E-Mail Shipment Confirmation**

### **E-mail Carrier Accepted Confirmation**