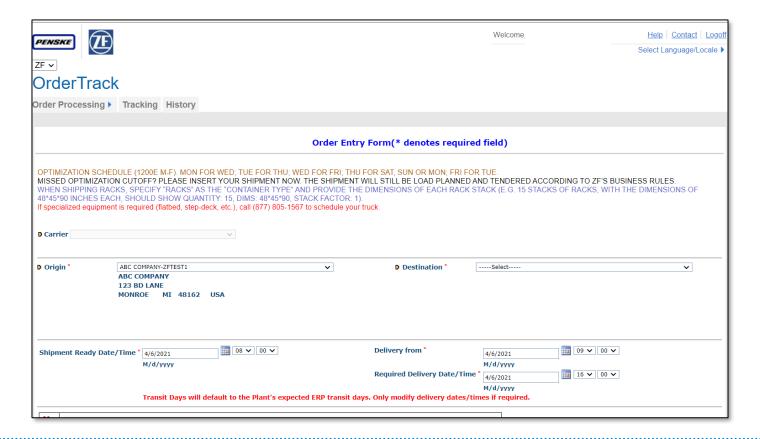

at ZF has partnered with to route all of the ZF shipments.
- This would include:
  - Less than Truck Load LTL
  - Full Truck Load FTL
  - Expedites
- This does NOT include Small Parcel (shipments weighing less than 150 lbs).
  - Parcel shipments are to be routed through Fed Ex Ground based and booked directly with Fed Ex Ground.

2. ZF Supplier Access and Login



ZF North America | ZF Supplier Penske TMS Instructions

### **ZF Supplier Access and Login**

- New users have 48 hours to sign and setup your new personal password.
  - If user is locked out because time has expired contact <u>ZF@Penske.com</u> for resetting initial access.
- SSO Employee Login (penskelogistics.net)





3. Creating a Shipment



ZF North America | ZF Supplier Penske TMS Instructions

# **Creating a Shipment**





### **Second Screen of Shipment Entry**





### **Order Successfully Submitted**





### **E-Mail Shipment Confirmation**





### **E-mail Carrier Accepted Confirmation**





#### E-mail Pre-Pro Label





4. LTL Shipment Pre-Pro Process



ZF North America | ZF Supplier Penske TMS Instructions

### **LTL Shipment Pre-Pro Process**

#### **Notes:**

- Pre-Pro Process only pertains to LTL shipment. Not FTL or Expedites.
- If you are not receiving the pre pro "shipment labels" on your "Shipment Documents Available" e-mail or the pallet label does not contain a bar code please forward the e-mail notification to <a href="mailto:ZF@Penske.com">ZF@Penske.com</a> so this can be investigated and corrected.



## **LTL Shipment Pre-Pro Process**

DO.NOT.REP... Shipping Documents Available f