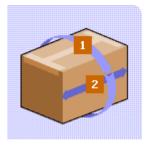

## Determination of parcel size / strap length

- 1. Girth (1): The track, which at the widest point perpendicular to the length measured once completely around the parcel.
- 2. Length (2): Longest side of the parcel

Adding the measured length and perimeter values gives the total package size.

Example:

Girth (1): 40+30+40+30 = 140 cms

Longest side (2): 150 cms

Strap length (1) + (2): 140+150= 290 cms